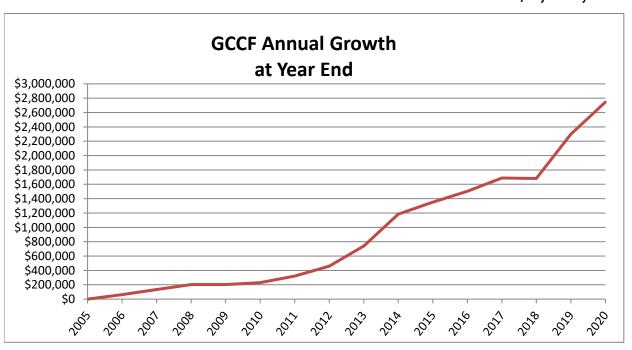

## **GRANT COUNTY COMMUNITY FOUNDATION**

ASSETS As of: 12/31/2020

## **GCCF TOTAL ASSETS**

\$2,776,841