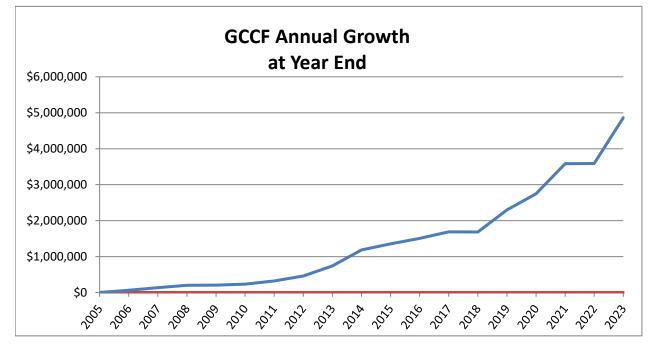

## **GRANT COUNTY COMMUNITY FOUNDATION**

ASSETS As of: 12/31/2023

## **GCCF TOTAL ASSETS**

\$4,862,617